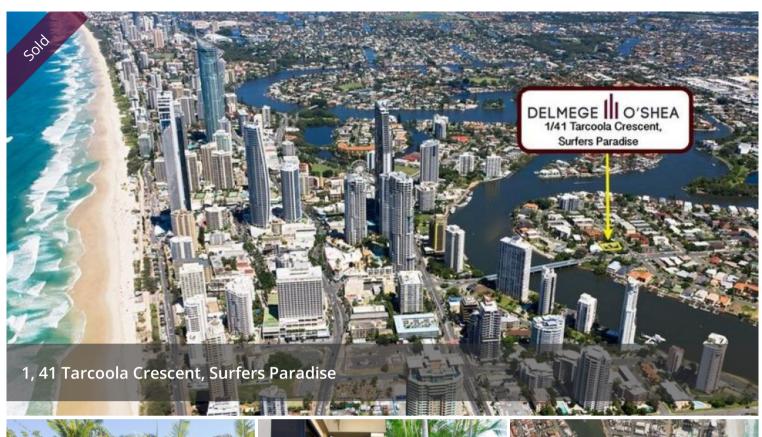

## A North Facing Renovators Dream On The Island!

This north facing renovators dream is situated on the corner of Stanhill Drive and Tarcoola Crescent. Already being stripped on the inside of it's entirety, this de-tached Villa offers a buyer a chance to complete their dream home on Chevron Island.

Situated just a few minutes walk over the Thomas drive bridge, enjoy all that Surfers Paradise has to offer while having the luxury of living on Chevron Island and enjoying the village atmosphere.

This Villa has all the attributes of a potential luxury residence and sure is to be snapped up by savvy buyers.

The property features;

- -3 bedrooms
- -2 bathrooms
- -2 secure car spaces
- -City light views
- -Short walk to Surfers Paradise & Chevron Island
- -No Body Corporate

📇 3 🤊 2 属 3 🗖 250 m2

Price SOLD

Property Type Residential