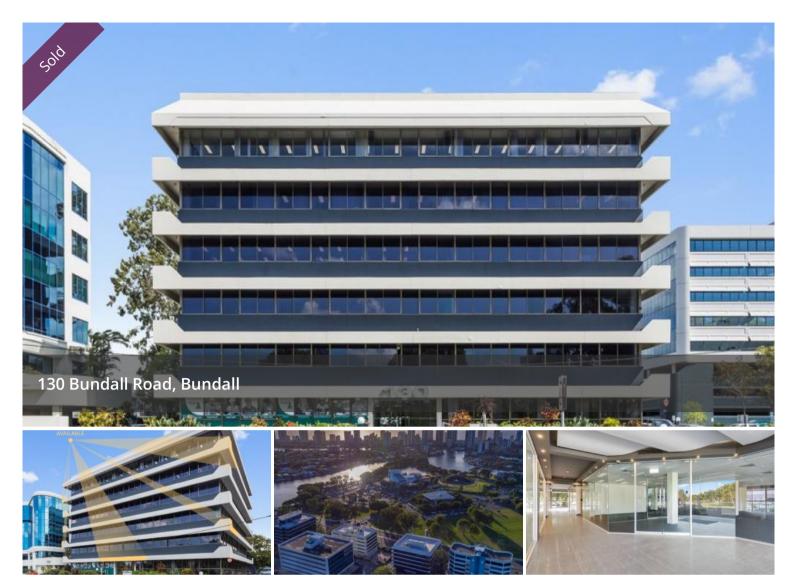

## High Quality Strata Offices from 77sqm to Whole Floor Opportunities

Delmege O'Shea is pleased to bring to market a limited release of high quality strata offices.

STRATEGIC LOCATION, EXCELLENT ACCESS and AMENITY

130 Bundall Road provides immediate access to a major arterial road running north and south along the coast with a direct connection to the M1 Motorway leading to Brisbane or Gold Coast Airport.

SUBSTANTIAL REFURBISHMENT COMPLETED

130 Bundall Road has undergone a substantial refurbishment, including extensive upgrades to the lifts, amenities, foyer, ceilings, lighting and floor coverings. These works will reduce future capital expenditure costs and provide purchasers with tax depreciation benefits.

## Office Details

Delmege Agency Level 2, Short Street Southport, QLD, 4215 Australia 07 5511 7021

Owner occupiers and investors can secure high quality offices in a fully refurbished office building. Office suites from 77 sqm are available to purchase.