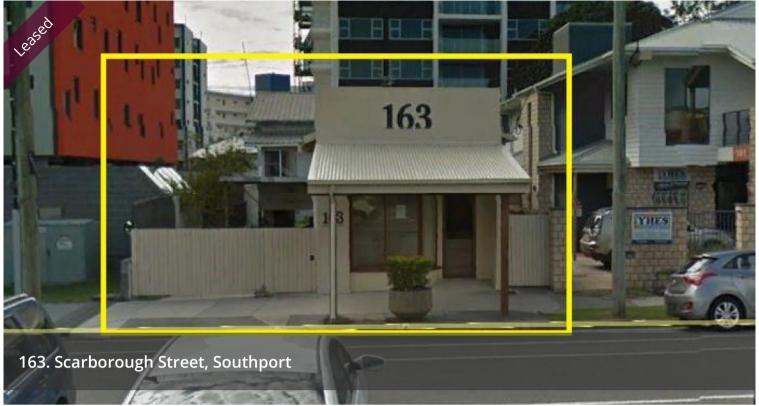

## **High Exposure Retail Space for Lease**

- 40m2\* (Approx)
- Affordable rent with great exposure
- Boutique shopfront
- Local to Cafe
- Walking distance to light Rail
- Available Now

Located below numerous residential towers fronting Scarborough Street. There is ample surrounding parking and all transport services on your doorstop.

#### 「 40 m2

Price Contact Agent
Property Type Commercial

Property ID 40 Land Area 40 m2 Office Area 35 m2