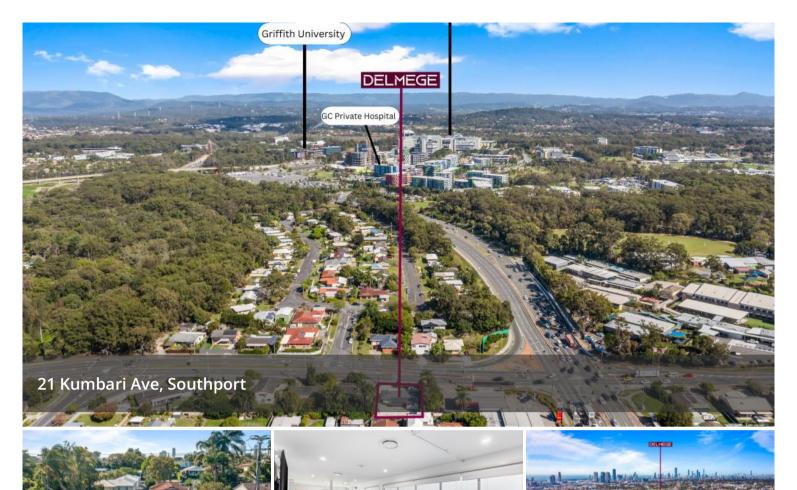

Welcome to 21 Kumbari Avenue, Southport- Delmege Agency Gold Coast is pleased to present this freestanding, premium medical opportunity to the market FOR LEASE. With the site spanning over 600m2 and exposing excellent street frontage to thousands of cars a day this exceptional opportunity is great for your long-term business plan.

## Property Highlights:

- \* 133sqm approx. Free-standing building on 605sqm site area.
- \* Premium Fit out with ideal layout for a diverse range of medical operators.
- \* 5x consulting rooms, large reception, area, full size kitchen.
- \* Located in close proximity to GC University Hospital and GC Private Hospital
- \* 8x Car Spaces out the front/rear of the building, including disabled access.
- \* Prime main road exposure to thousands of cars daily on Kumbari