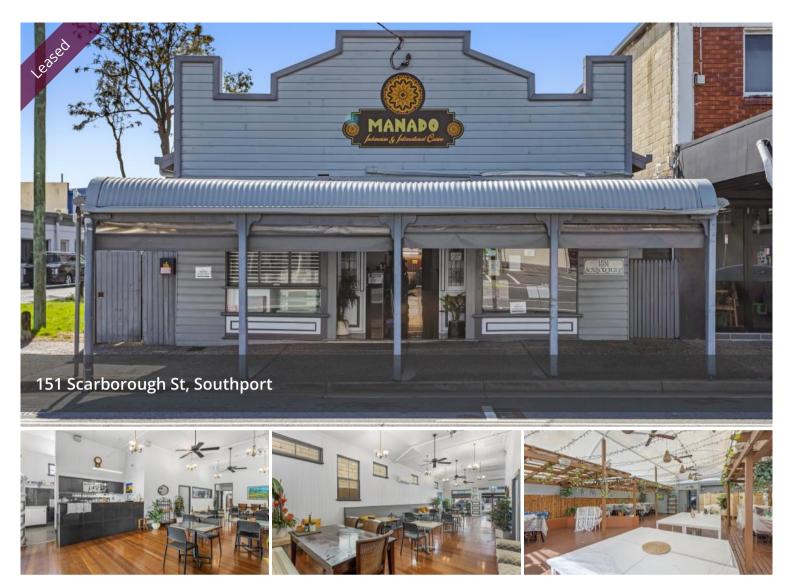

## Fully Fitted Restaurant - Ready to Trade

Welcome to 151 Scarborough Street Southport, - Delmege Agency Gold Coast is pleased to present a freestanding, premium, fully fitted restaurant AVAILABLE NOW for lease . This property is perfect for an operator within the hospitality industry looking for a turnkey opportunity and to establish themselves in a high-foot traffic area.

## Property Details:

- Approx. 170m2 internal + 160m2 alfresco/entertainment Area
- Liquor Licence transferable to new tenant
- 6x Staff Parking at Rear
- Modern fully equipped bar and separate bar seating area
- Full fitout, including cool room, range hoods, fridges and freezers and more.
- Large dining area with quality furniture
- Separate private event room
- Large outdoor dining area
- Reception area
- Full Security System
- Dishwashing station