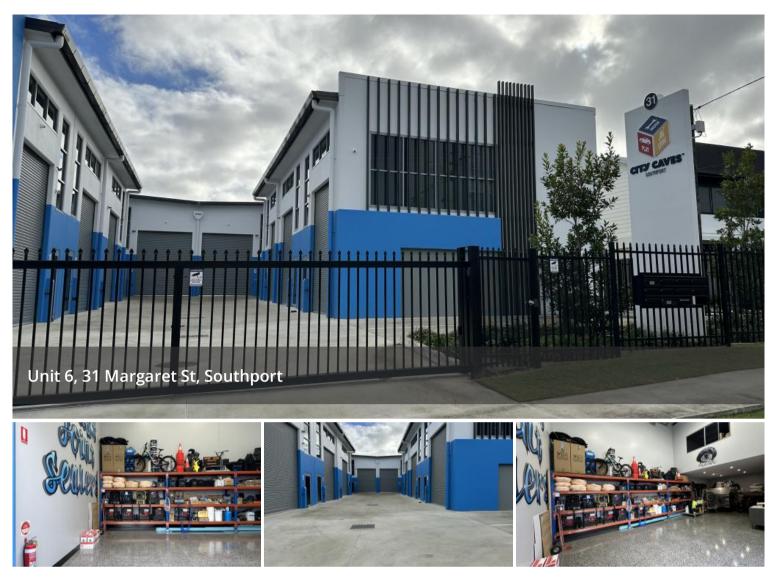

#### High Quality Industrial Unit - With Income

On behalf of our valued client, Delmege Agency is excited to present an off-market opportunity to purchase, 6/31 Margaret Street, Southport.

This exciting opportunity offers the following features:

- 120m2 Warehouse/Mezzanine
- Fully Fitted out mezzanine with air conditioning
- 24/7 Security Access/Full surrounding Security Fencing
- Short term Lease \$36,000 p.a. + GST
- High-quality unit with exceptional corporate appeal.
- Spacious high bay, clear span warehouse area
- Premium Finishes
- Exclusive Toilet and kitchenette
- Convenient access to major arterials.

## DELMEGE

- Ideal for small businesses, tradespersons, storage, and corporate users.

- Electric roller door access height 6.4m2