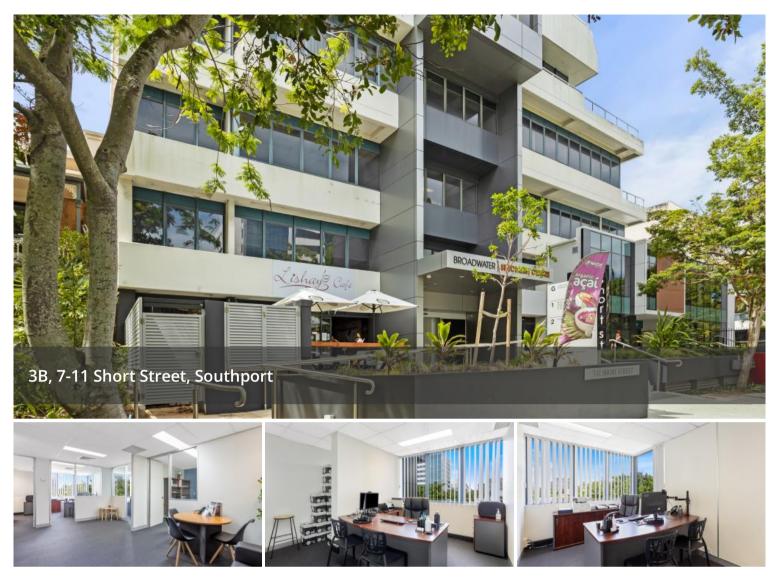

## Medical/Office For Lease - Broadwater Specialist Centre

For Lease: Suite 3B 7-11 Short - Broadwater Specialist Centre

Delmege Commercial is pleased to offer for lease one remaining tenancy within the Broadwater Specialist Centre, situated in the highgrowth area of Southport.

- 86m2
- 4 Offices
- Reception & Waiting Area
- Quality Fitout
- Secure Building
- On-site Parking

**P** 2

PriceContact Exclusive<br/>AgentPropertyCommercialType216Office Area86 m2