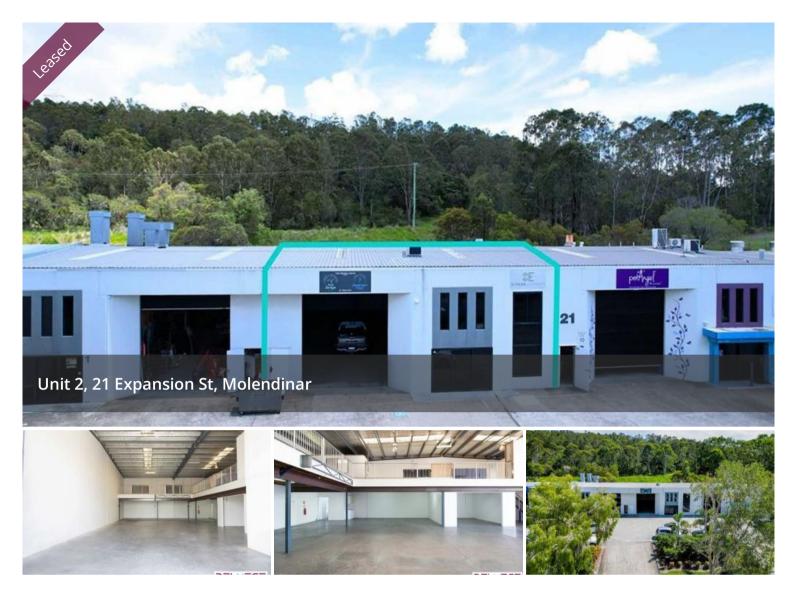

## Premium Warehouse/Factory + Mezzanine - Molendinar. 462sqm Total

This well-sized industrial space is conveniently close to the M1 motorway and situated on Molendinar's well-known Expansion Street. Available now.

The unit, which has recently been painted and has new floor coverings, has numerous attractive features, such as airflow to the factory via back louvred windows and a high roller door.

- 309m2 Warehouse with an additional 153m<sup>2</sup> mezzanine, including fork lift access and 2 office areas
- Well maintained complex of only 3 units
- 7 car parks on site
- Tilt slab construction
- Roller shutter access
- Reception & Office
- Three phase power with ample power points