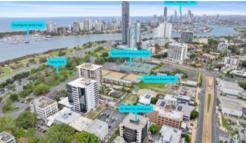

## Professional Office on Short Street

The building is strategically located within the Gold Coast CBD with easy access to all forms of transport infrastructure, including light rail, and an easy walk to retail and restaurant precincts such as Australia Fair Shopping Centre and Chinatown.