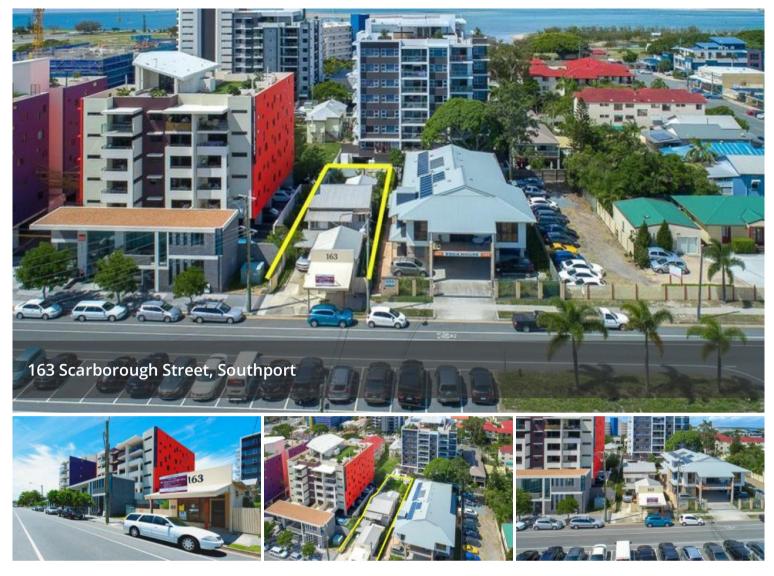

The Perfect Southport Development Site

□ 410 m2

Price

Delmege Agency as Exclusive agents, are pleased to present this entrylevel Development opportunity in the Southport CBD

- Site area of 410m2 \* (approx.)
- Prime Priority Development Area zoning
- Property offering a Duel income of \$47,108 p.a + GST\* (Approx.)
- Walking distance to Southport CBD and Broadwater
- Proximity to all major transport hubs

Offers Above \$1,499,000 Property Commercial

Туре Property ID 202 Land Area 410 m2 Office Area 87 m2