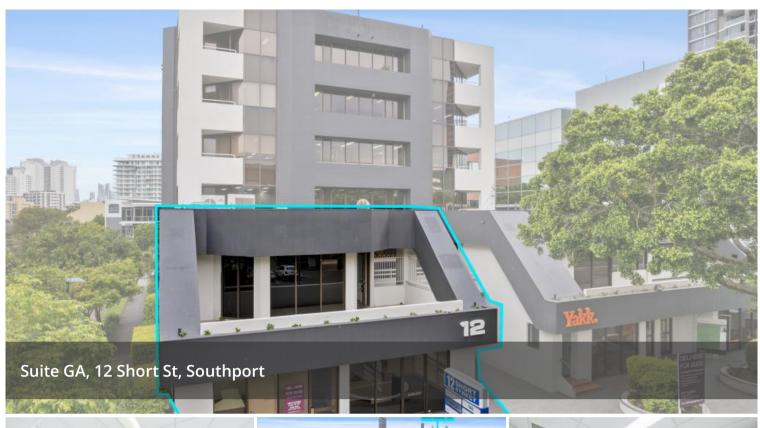

## Professional Office on Short Street

The building is strategically located within the Gold Coast CBD with easy access to all forms of transport infrastructure, including light rail, and an easy walk to retail and restaurant precincts such as Australia Fair Shopping Centre and Chinatown.

Current Opportunities and key Features:

This opportunity presents great street front exposure to Short Street with signage opportunities.

- Level 1 Office, 60sqm
- Total lettable area 60m2 + Balcony
- Level 1 Office opens up to a Large Balcony
- Internal kitchen and Bathroom facilities
- Attractive Incentives
- Excellent natural Light
- Basement and Podium parking