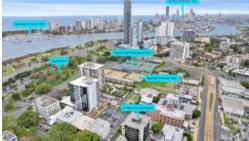

## Professional Office on Short Street

The building is strategically located within the Gold Coast CBD with easy access to all forms of transport infrastructure, including light rail, and an easy walk to retail and restaurant precincts such as Australia Fair Shopping Centre and Chinatown.