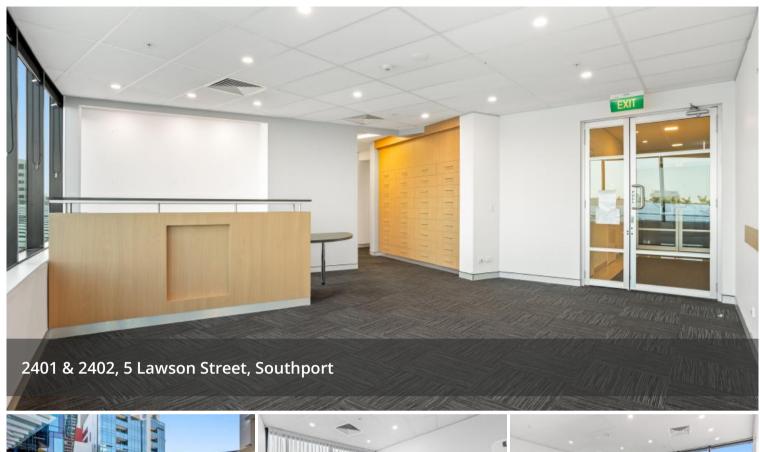

## Fully Fitted office Space For Lease

- Opportunity to lease 100m2 or the entire 199m2
- Excellent incentives offered to the right tenant
- Features include Large reception and waiting area, 6x

offices/consulting rooms 4x consulting rooms plus a spacious kitchen and ample storage rooms

- 3-hour free client parking in the basement
- 24/7 On site security including surveillance
- Amenities for yourself, employees & clients
- Option for 2 Car parks
- 2x Entrances to office space

Short walk to Chinatown, Australia Fair Shopping Centre, abundant cafes and restaurants, Southport Courthouse and public transport including the trams station within 2 minutes of Southport Central.
For any questions or to arrange an inspection please email or call Brett Delmege on 0408 432 687.