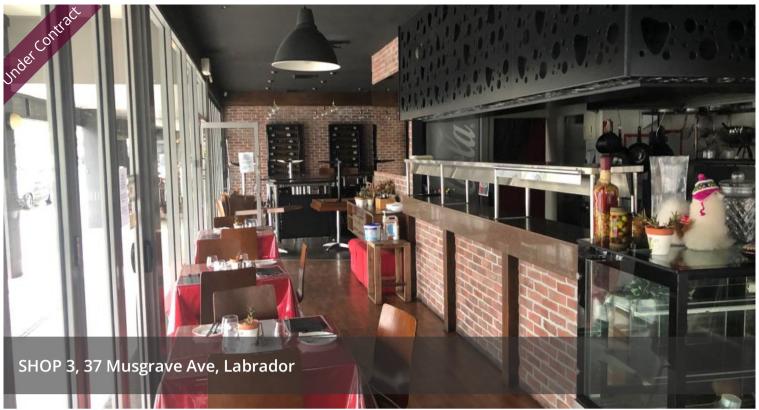

## Fully equipped Restaurant at Chirn Park

## **Exposure Plus**

- Prominent corner position
- Fully equipped Restaurant
- 129 M2 Internal plus 77m2 Alfresco area
- Easy Parking at rear

The above information provided has been furnished to us by the vendor/s. We have not verified whether or not that information is accurate and do not have any belief in one way or the other in its accuracy. We do not accept any responsibility to any person for its accuracy and do no more than pass it on. All interested parties should make and rely upon their own inquiries in order to determine whether or not this information is in fact accurate.