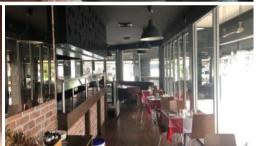

## Fully equipped Restaurant at Chirn Park

## **Exposure Plus**

- Prominent corner position
- Fully equipped Restaurant
- 129 M2 Internal plus 77m2 Alfresco area
- Easy Parking at rear

The above information provided has been furnished to us by the vendor/s. We have not verified whether or not that information is accurate and do not have any belief in one way or the other in its accuracy. We do not accept any responsibility to any person for its accuracy and do no more than pass it on. All interested parties should make and rely upon their own inquiries in order to determine whether or not this information is in fact accurate.