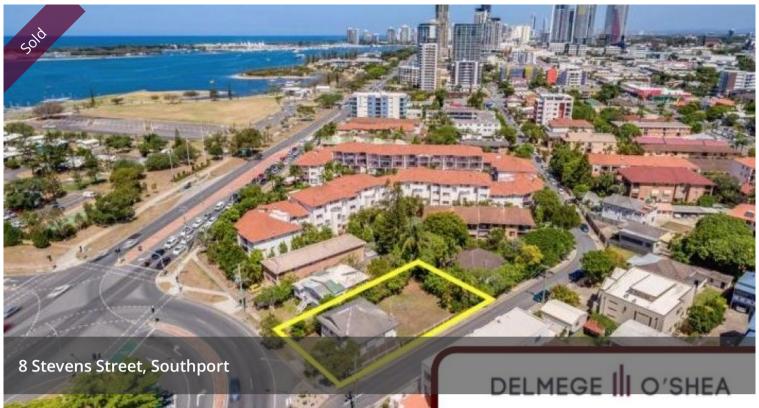

## **SOLD**

- -Broadwater development site
- -Ideal corner block on a 597m2 parcel of land
- -R6 zoning- Excellent development potential (STCA)
- -Potential height up to 29 metres
- -Strong holding income possibilities
- -Convenient setting with easy access to amenities

「□ 597 m2

Price SOLD

Property Type Commercial

Property ID 1

Land Area 597 m2