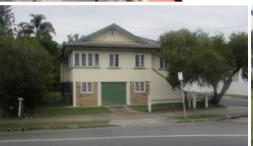

## **SOLD**

- -Broadwater development site
- -Ideal corner block on a 597m2 parcel of land
- -R6 zoning- Excellent development potential (STCA)
- -Potential height up to 29 metres
- -Strong holding income possibilities
- -Convenient setting with easy access to amenities

「□ 597 m2

Price SOLD

Property Type Commercial

Property ID 1

Land Area 597 m2